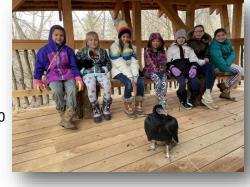

#### **Junior Naturalist Program**

The Junior Naturalist program is made up of students ages 13 to 18 years old who exhibit a strong interest in nature. In 2021, the students were regularly involved at the Sanctuary as volunteers and went on field trips to learn about a variety of environmental topics. During their volunteer shifts, the Junior Naturalists were a huge help in maintaining our gardens and trails! Off-site field trips included a tour of Kingwood Center, volunteering and kayaking at Pleasant Hill Lake, and hiking at Cuyahoga Valley National Park.