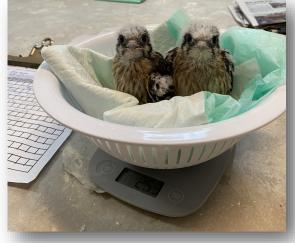

## 2021 AVIAN REPORT

In 2021, we continued to experience an increase in birds requiring care. This increase was largely due to the Sanctuary's increased notoriety over the past two years as the resource for assistance and professional care. Our staff is dedicated to providing assistance 24 hours a day/365 days a year. This is accomplished through our public facility, by phone, or by email. Staff can provide either immediate care at the Sanctuary or provide valuable information for the public on the best way to handle a wildlife situation. To meet the staffing needs to provide this service and to provide care for the increase in cases, we added a new bird care position in 2021. The addition of a Bird Care Technician allows the Sanctuary to continue providing its current level of care and be staffed adequately to manage the projected increases.