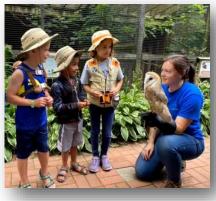

#### Nature Camps

Throughout the year, the Ohio Bird Sanctuary offers Nature Camps for children ages 6-12 years old and Preschool Camps for children 4-6 years old. In 2021, this included 3 Winter Camps, 6 Summer Nature Camps, 2 Summer Preschool Camps, and 2 Evening Camps. 133 children participated in camp with many coming for more than one camp! This is the largest number of children we have had join us for camp in one year! We also held one week of Nature Camp as a scholarship camp for Friendly House students and other Richland County students that would benefit from the camp experience. A huge thank you to the Richland County Foundation for providing a Summertime Kids Grant that helped fund this camp!

#### **Junior Naturalist Program**

The Junior Naturalist program is made up of students ages 13 to 18 years old who exhibit a strong interest in nature. In 2021, the students were regularly involved at the Sanctuary as volunteers and went on field trips to learn about a variety of environmental topics. During their volunteer shifts, the Junior Naturalists were a huge help in maintaining our gardens and trails! Off-site field trips included a tour of Kingwood Center, volunteering and kayaking at Pleasant Hill Lake, and hiking at Cuyahoga Valley National Park.